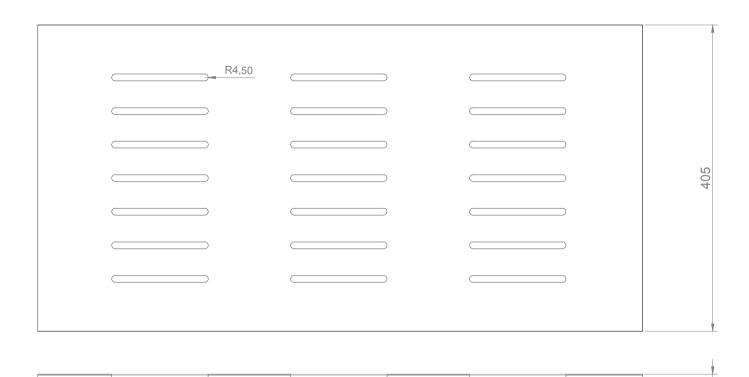

125

800

\*INFORMATIVE NOTE: It's not a standard size piece. Please enquire about the availability or possibility order upon request.

FACADE SYSTEM:

**ALL SYSTEMS** 

PLAN, ELEVATION, SECTION

125

101,4