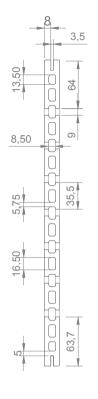

125

800

\*INFORMATIVE NOTE: It's not a standard size piece. Please enquire about the availability or possibility order upon request.

FACADE SYSTEM:

**ALL SYSTEMS** 

PLAN, ELEVATION, SECTION

125

101,4